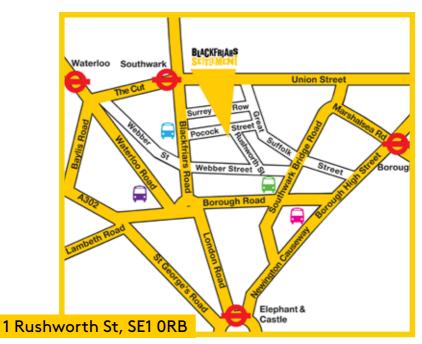

We also deliver courses at Blackfriars Settlement which is situated in Southwark at I Rushworth Street London SEI ORB.

The atmosphere at both buildings is relaxed and friendly but purposeful. Students are at the heart of everything we do and we are known as the friendly place to learn, and therefore support for individuals is central to our ethos.