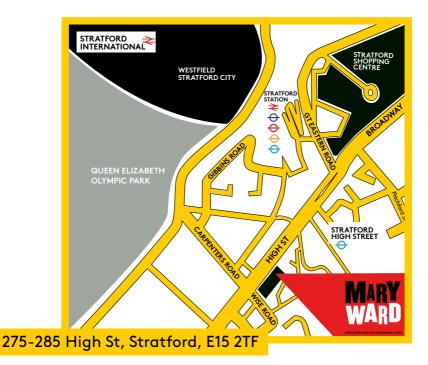

We are also out and about in our local community delivering a thriving community outreach programme in partnership with other Voluntary and Community sector organisations.

The Mary Ward Centre is based at 275-285 High Street, Stratford, E15 2TF and getting to us is easier than you might think! There are excellent local transport links and we are less than 10 minutes walk from the main station at Stratford which has underground, over ground, DLR and National rail services, and only 2 minutes from Stratford High Street DLR Station. There is also a bus station outside of the main Stratford station. Our lovely new building is accessible for all our students and visitors.